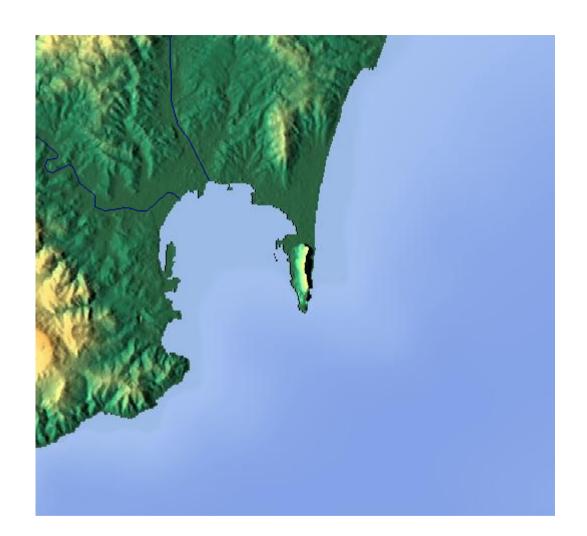

Good luck!

Pic. 1: Name the peninsula in the middle.

Pic. 2: Name the river ending with this delta.

Pic. 3: Name the island.

Pic. 4: Name the lake.

Pic. 5: Name the city located on this coast.

Pic. 6: Name the mountain.