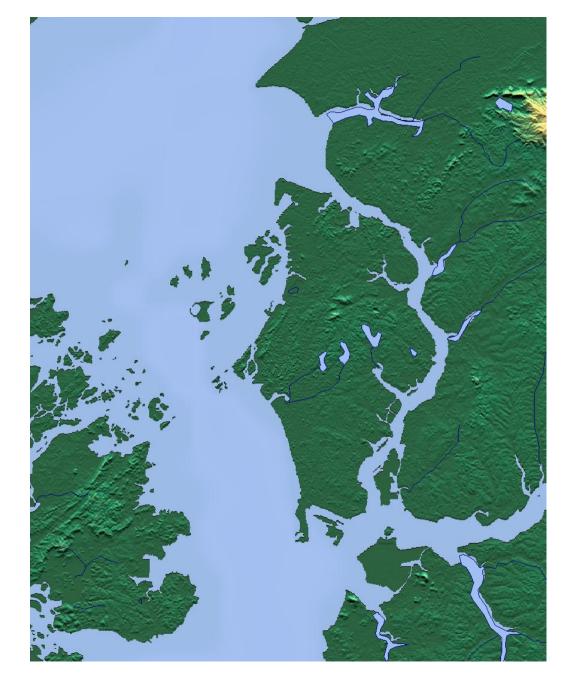

Good luck!

Pic. 1: Name the peninsula in the middle.

Pic. 2: Name the river ending with this delta.

Pic. 3: Name the island.

Pic. 4: Name the lake.

Pic. 5: Name the city located on this coast.

Pic. 6: Name the mountain.