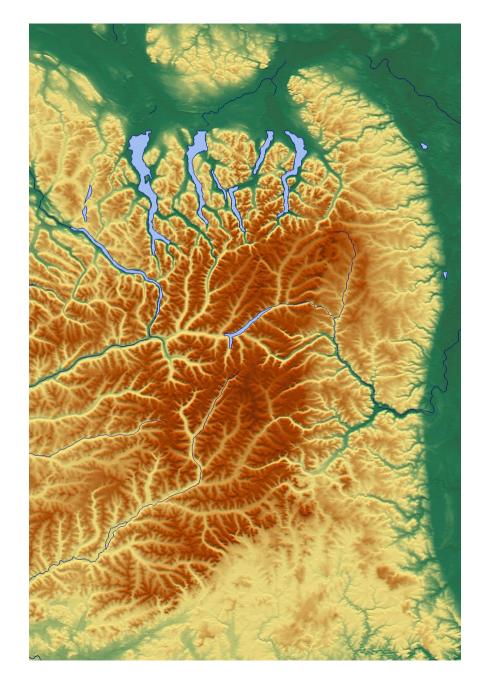

Good luck!

Pic. 1: Name the peninsula in the middle.

Pic. 2: Name the river ending with this delta.

Pic. 3: Name the island.

Pic. 4: Name the lake.

Pic. 5: Name the city located on this coast.

Pic. 6: Name the mountain.

Pic. 7: Name the lake.

Pic. 8: Name the mountains.

Pic. 9: Name the city located in the middle.

Pic. 10: Name the island.