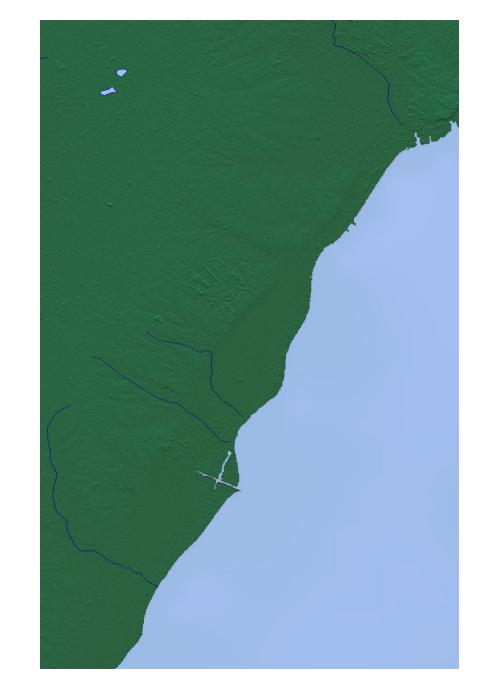

Good luck!

Pic. 1: Name the peninsula in the middle.

Pic. 2: Name the river ending with this delta.

Pic. 3: Name the island.

Pic. 4: Name the lake.

Pic. 5: Name the city located on this coast.

Pic. 6: Name the mountain.