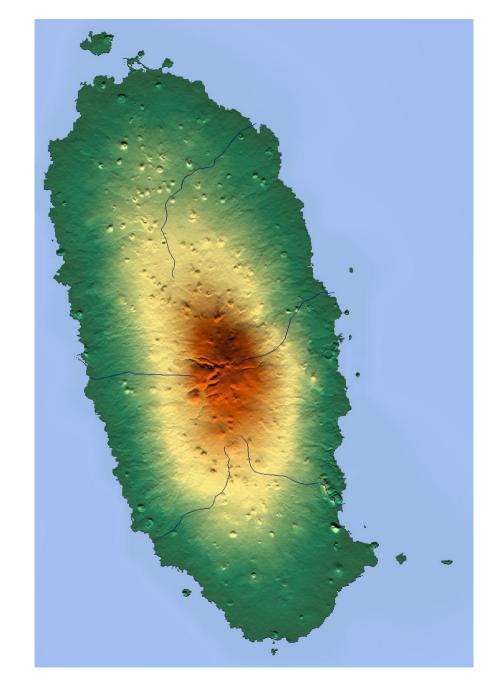

Good luck!

Pic. 1: Name the peninsula in the middle.

Pic. 2: Name the river ending with this delta.

Pic. 3: Name the island.

Pic. 4: Name the lake.

Pic. 5: Name the city located on this coast.

Pic. 6: Name the mountain.

Pic. 7: Name the lake.

Pic. 8: Name the mountains.

Pic. 9: Name the city located in the middle.

Pic. 10: Name the island.