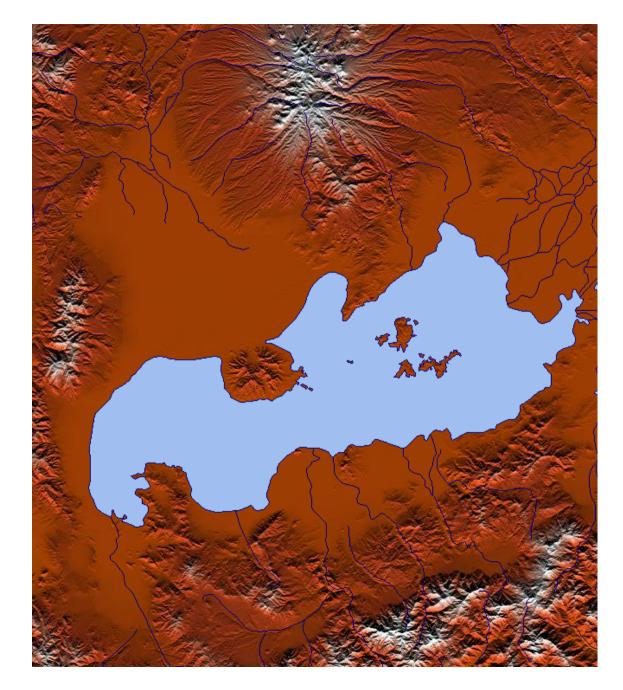

Good luck!

Pic. 1: Name the peninsula in the middle.

Pic. 2: Name the river ending with this delta.

Pic. 3: Name the island.

Pic. 4: Name the lake.

Pic. 5: Name the city located on this coast.

Pic. 6: Name the mountain.

Pic. 7: Name the lake.

Pic. 8: Name the mountains.

Pic. 9: Name the city located in the middle.

Pic. 10: Name the island.