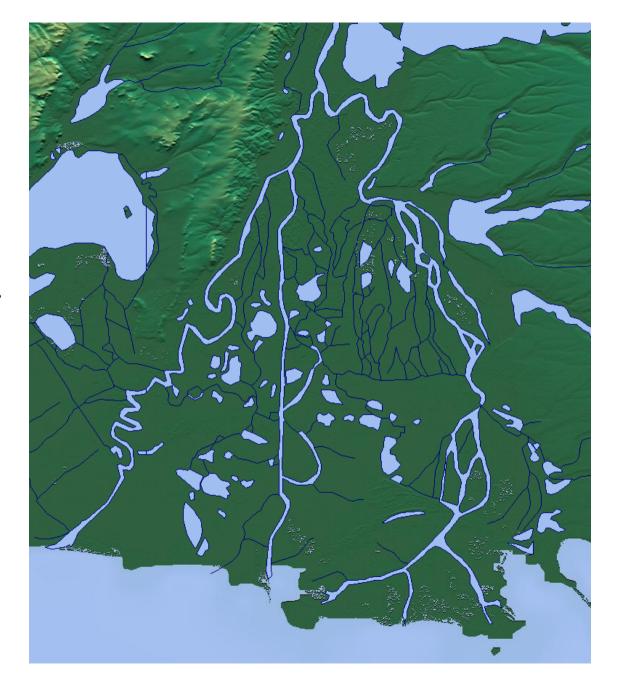

Good luck!

Pic. 1: Name the peninsula in the middle.

Pic. 2: Name the river ending with this delta.

Pic. 3: Name the island.

Pic. 4: Name the lake.

Pic. 5: Name the city located on this coast.

Pic. 6: Name the mountain.