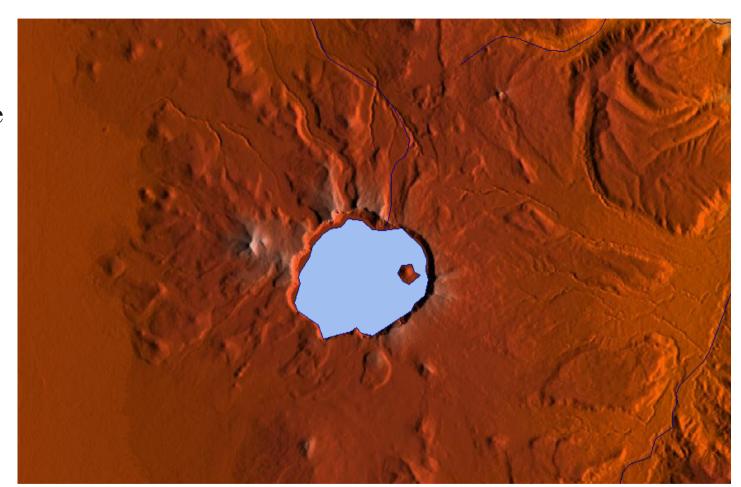

Good luck!

Pic. 1: Name the peninsula in the middle.

Pic. 2: Name the river ending with this delta.

Pic. 3: Name the island.

Pic. 4: Name the lake.

Pic. 5: Name the city located on this coast.

Pic. 6: Name the mountain.

Pic. 7: Name the lake.

Pic. 8: Name the mountains.

Pic. 9: Name the city located in the middle.

Pic. 10: Name the island.