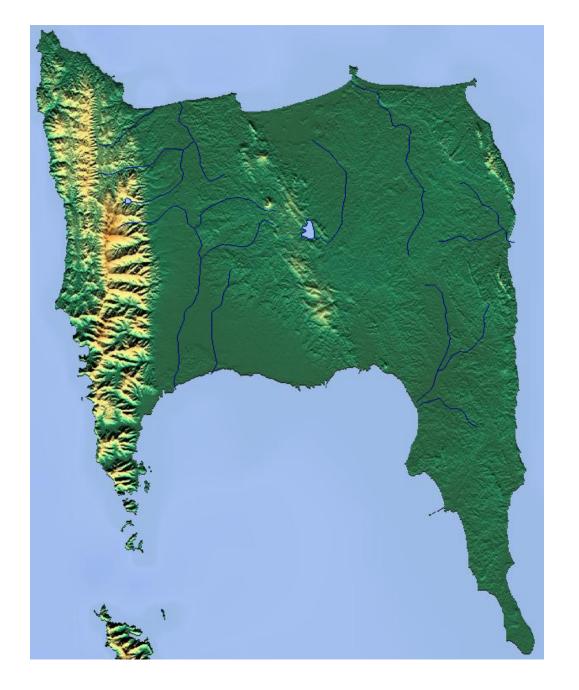

Good luck!

Pic. 1: Name the peninsula in the middle.

Pic. 2: Name the river ending with this delta.

Pic. 3: Name the island.

Pic. 4: Name the lake.

Pic. 5: Name the city located on this coast.

Pic. 6: Name the mountain.